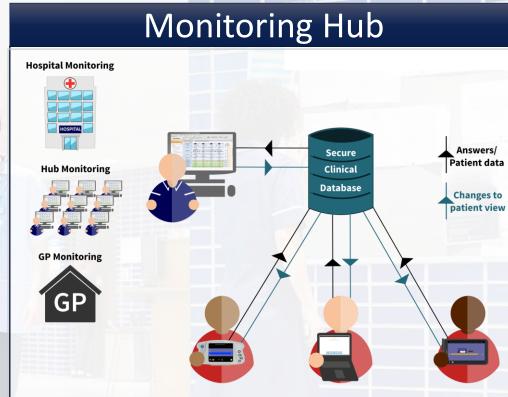

### **Nurse Led Monitoring**

#### Pre COVID-19:

1 Nurse to 300 patient monitoring ratio Monitoring 1,800 patients per day

6 Nurses & 4 HCAs

#### Covid Ratio:

1 Nurse to 400 patients

Scaled up to monitor 6,000 patients per day Currently monitoring c.3,000 patients per day

Vital Sign Measurements

Symptom Questions